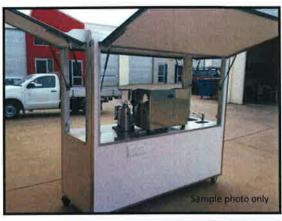

A fabulous made Coffee Cart ready to operate your business in a static position. The cart can be closed up at the end of the day, giving you good security for your business.

This stunning cart has a food grade fibre glass panel finish, built on a solid aluminium frame and complete with stainless steel food grade bench top.

#### The Coffee Cart includes:

- Size approx. 2100mm long x 800mm deep x 2000mm high
- Bench Height approx. 900mm (including castors)
- Optional lift up benches at 1 or 2 ends
- 4 x Castors, 2 with locks
- Stainless steel bench top
- 2 x Stainless sinks (1x large, 1x small) in bench top with flick mixer tap

Solid aluminium frame, clad with fiberglass panel (food grade surface)

Lift up windows with locks & rubber seals

Storage cupboard under bench with lock & lockable cash drawer

LED overhead lighting

Italian 2 group coffee machine