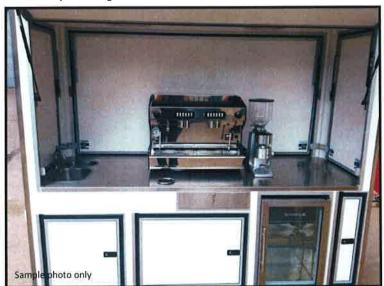

#### The Coffee Cart includes:

- Size approx. 2100mm long x 800mm deep x 2000mm high
- Bench Height approx. 900mm (including castors)
- Optional lift up benches at 1 or 2 ends
- 4 x Castors, 2 with locks
- Stainless steel bench top
- 2 x Stainless sinks (1x large, 1x small) in bench top with flick mixer tap

Solid aluminium frame, clad with fiberglass panel (food grade surface)

Lift up windows with locks & rubber seals

Storage cupboard under bench with lock & lockable cash drawer

LED overhead lighting

Italian 2 group coffee machine

Italian T-80 Coffee Grinder

Pressurised hot and cold water supply and filter

- Water plugs into mains supply
- On board "removable" waste water tank
- Electric hot water system
- 68 litre milk fridge under the bench
- Paper towel, Cup dispensers and soap dispenser
- Extension lead to plug into 15 amp mains power to operate
- Full 12 volt & 240 volt electrical fit-out to Aus-